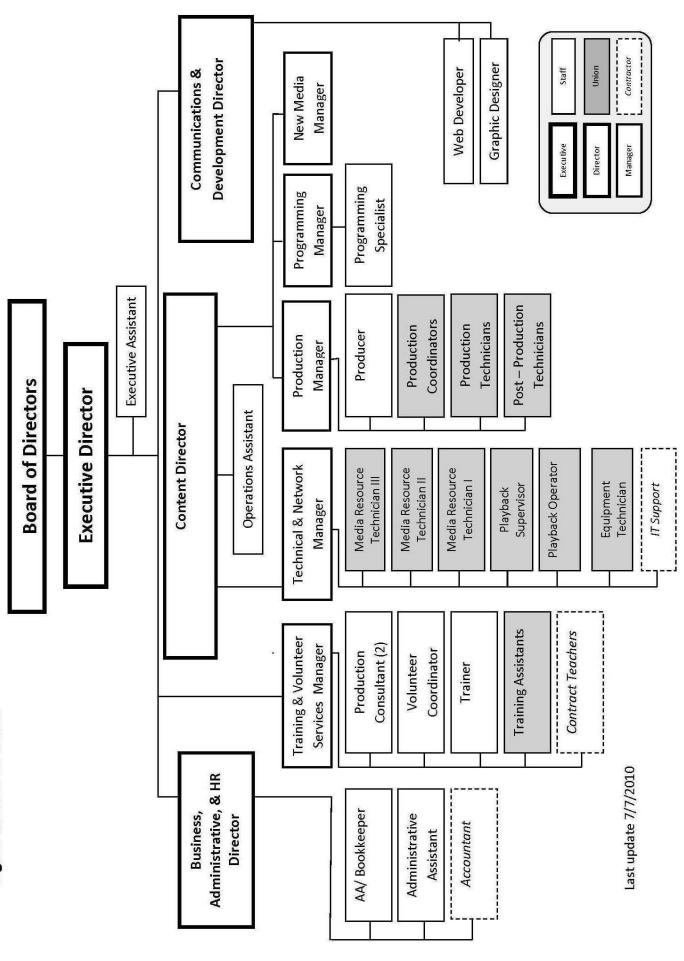

# 2011 4th Quarter Report

April 1, 2011 - June 30, 2011



7548 Standish Place Rockville, MD 20855 301-424-1730

# Montgomery Community Television

**Organizational Structure** 



# PRODUCTION SERVICES

#### **NEW ON-AIR PROMOS:**

In the world of new promos for the station, MCM has produced a variety of new and creative station on-air promos. For Access.19, spots included a metro train going by and dragging along MCM's logo, and a sidewalk scene were the logo gets wiped on by a passing car. Perhaps the most exciting spot was one entitled "Roulette": a very visual spot that highlights the key features of the Access.19 channel, and plans are underway to expand this concept to be a full blow campaign. For the Montgomery Channel, MCM wanted to also create a visual look as well, utilizing a technique called 'tilt-shift' photography. This is a process where the imagery looks as if is time-lapsed but it also makes everything appear as if it were a miniature size.

In ad