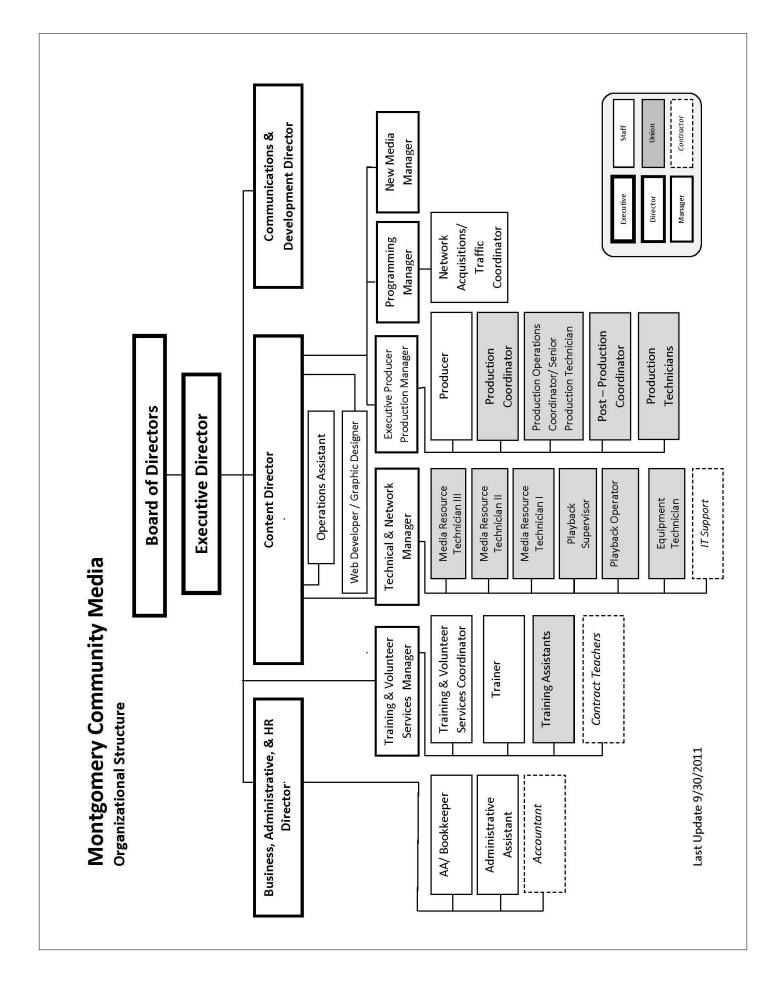

# FY 2012 1st Quarter Report

July 1, 2011 - September 30, 2011



7548 Standish Place Rockville, MD 20855 301-424-1730



#### PRODUCTION SERVICES

Amidst the dust and debris of the new remodeling and renovations here at MCM, the production department was still able to produce a significant amount of product this quarter. Here are some of the highlights:

#### **NEW SHOWS:**

Takoma Park Folk Festival: As last quarter ended, MCM started getting into full swing on a seven-part series for the Takoma Park Folk Festival. The series spotlighted many local Folk talent and provide numerous hours of programming for The Montgomery Channel.

Other new productions that added to our original programming requirement included five, one-hour shows for the Silver Spring Blues Festival in July, and four one-hour shows for the Silver Spring Jazz Festival in September. In addition, MCM added to its trade agreement with the Ga