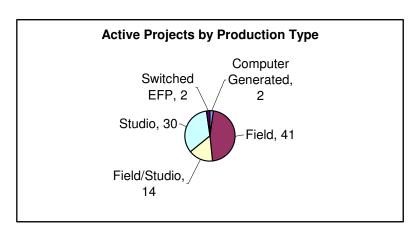

## Number of new, active and completed projects

The following tables indicate the status of projects during second quarter. There were a total of 17 projects started this quarter. This is a 21% increase from 2Q FY07. The number of projects completed during the quarter was 9. By the end of the quarter, there were 89 active projects.

| Active Projects at end of Quarter |       |  |
|-----------------------------------|-------|--|
| <b>Production Type</b>            | Total |  |
| Animation                         | 0     |  |
| Computer Generated                | 2     |  |
| Field                             | 41    |  |
| Field/Studio                      | 14    |  |
| Remote                            | 0     |  |
| Satellite Feed                    | 0     |  |
| Studio                            | 30    |  |
| Switched/EFP                      | 2     |  |
| Total                             | 89    |  |
|                                   |       |  |