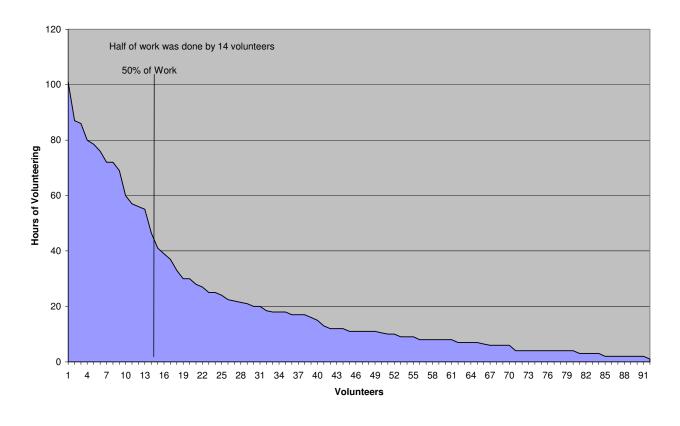

#### **Volunteer Service**

Volunteerism is up this quarter at AMTV. The number of volunteers in 2Q FY08 increased 17% compared to this same time last year in 2Q FY07.

Since last quarter, AMTVs volunteer service has also increased. Comparing first quarter FY08 to second quarter FY08, the number of volunteers increased 19% and the number of hours volunteering increased 44%.

| Total number of volunteers | 92    |
|----------------------------|-------|
| Total times volunteering   | 407   |
| Total number of hours      | 1,951 |

#### Hours of Volunteering - Second Quarter FY'08

Note: The number of hours volunteering cannot be compared between second quarter FY07 and second quarter FY08 due to the fact that in second quarter FY07, AMTV was recording the number of programs on which people were volunteering, not the number of hours of volunteering. Thus, a comparison cannot be made between these two quarters.