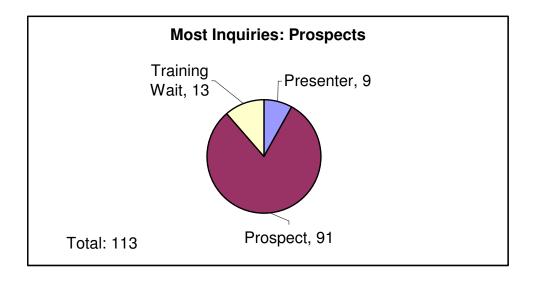

#### **New Contacts**

Access Montgomery made contact with a total of 113 new people in second quarter. The chart below is a snapshot of New Contacts' status as of 12/31/07. Most inquiries for second quarter were those designated as Prospects indicating persons interested in AMTV but have not yet become involved.

New Contacts are those who have initiated contact with Access Montgomery before becoming involved. AMTV's goal is that they will later become active in the organization.