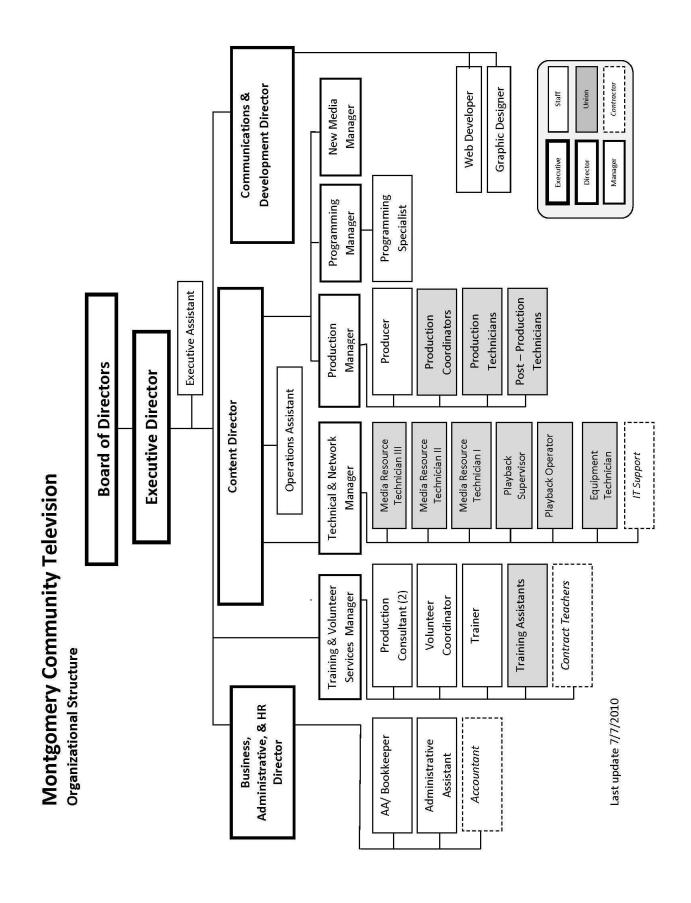

## ACCESS MONTGOMERY

Your Community. Your Voice.

# FY2011 1st Quarter Report

July 1, 2010 - September 30, 2010



7548 Standish Place Rockville, MD 20855 301-424-1730



#### PRODUCTION SERVICES

It has been an exciting and extremely busy first quarter for FY'11in the Production Department. Plans are underway to relaunch both Channel 19 and 21 with a new look and feel. This will include a new name and logo for AMTV21. AMTV19 will be rebranded with a new look and keep its current name. The two channels will be very different in the content it provides it viewers. AMTV19 will remain the Public Access station for the residents of Montgomery County. Channel 21 will be rich with diverse and cultural programs and will be the flagship station for nonprofit organizations to spread their message throughout the community and with the help of the internet, the world. The production department has been busy creating new logos and new graphic packages for better mark