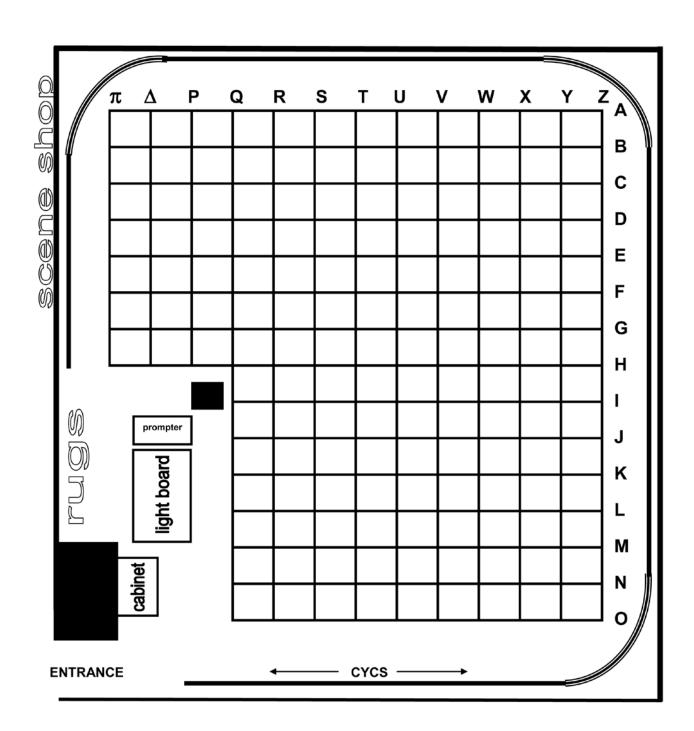

### **Light Plot - Studio A**

Please indicate placement of <u>all</u> lights - and include *instrument type*. All instruments must be placed on a grid <u>bar</u>. Instruments <u>cannot</u> be placed on an intersection.