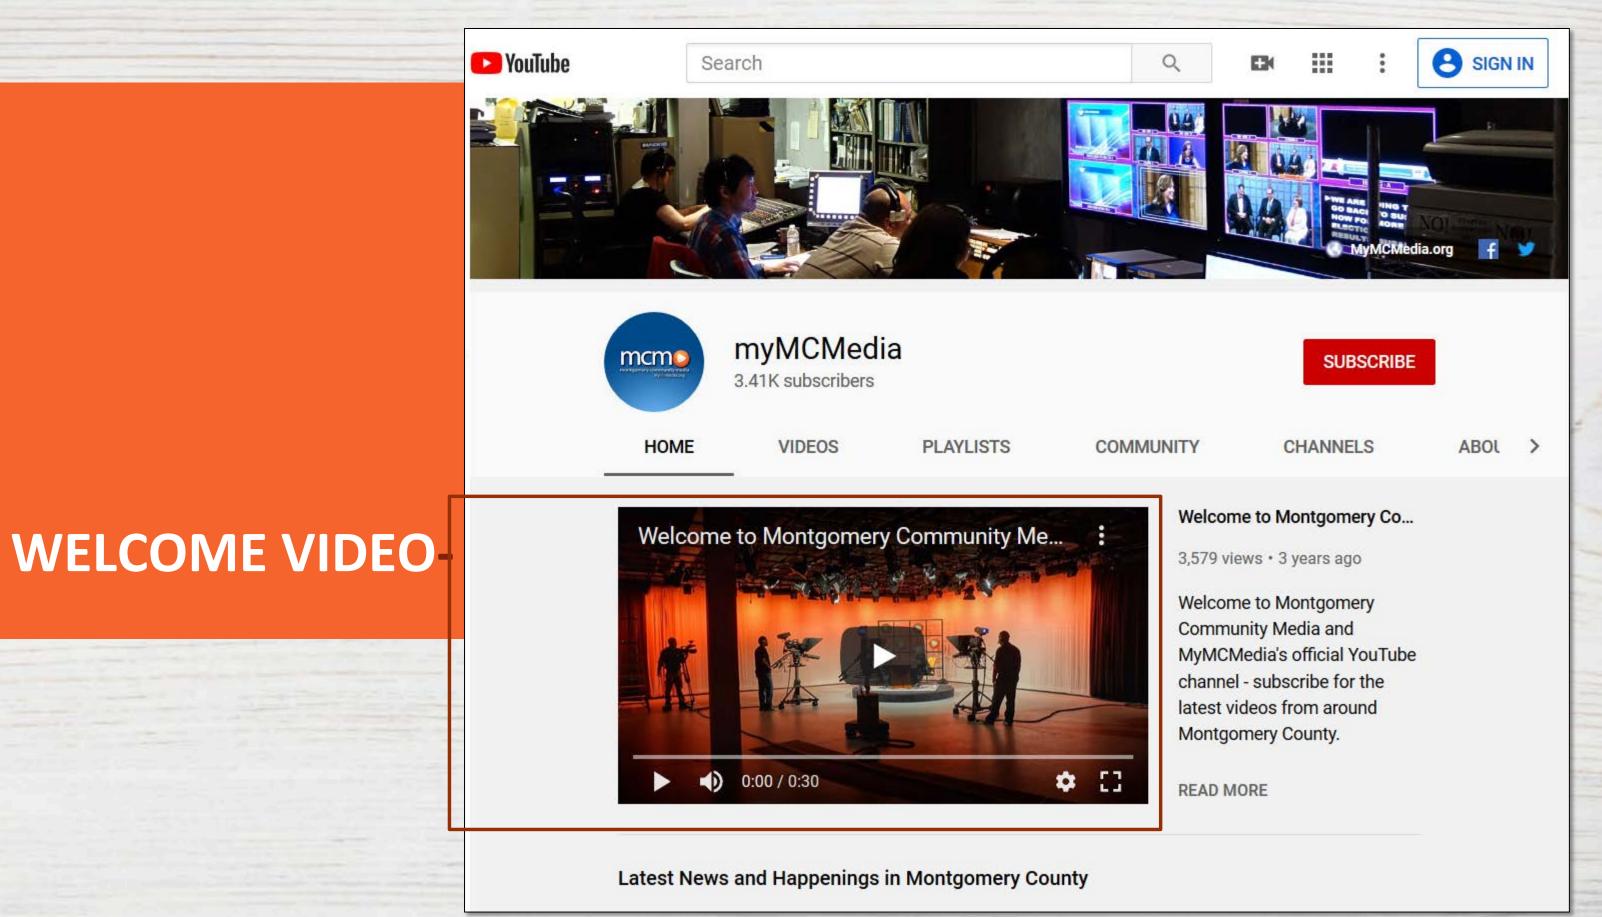

r cultural climate. Get the latest information affecting our diverse communities. Host is Mariana Cordier.

Montgomery Community Media (MCM) is the only independent, nonprofit organization providing public access television and broadband media directly to Montgomery County's residents, resident non-profit organizations, associations and businesses, as well as YouTube viewers. MCM is dedicated to engaging, educating and empowering individuals and the community to express diverse viewpoints.

#### Stats

Joined Feb 7, 2020

419 views





1 subscriber • 4 videos

#### Yesterday Today Tomorrow Show

11 subscribers • 13 videos

A modern cable show addressing the current social, political, economic, and/or cultural climate. Get the latest

SUBSCRIBE



### YouTube Customization: Welcome Video



# YouTube Customization: Segment Videos



What about other social media?







What is your goal for putting videos online?



- Drive people somewhere else
- Keep audience engaged & build following
- Acknowledge & thank sponsors & guests

### **GOAL:** Drive People to TV Channel / Website / Other Hosting



Montgomery Community Media posted a video to playlist Coronavirus.

Published by Deirdre Byrne [?] ⋅ 13h ⋅ €

MyMCMedia asked Dr. Katherine Feldman, the Maryland Health
Department's chief public health scientist who heads the state's contact
tracing efforts, about what parents should consider when deciding whether to
send their children to in person learning.

Read more: https://bit.ly/3h0xBGB



# GOAL: Keep audience engaged & build following

- Promos
- Extras
- Video clips
- Beh