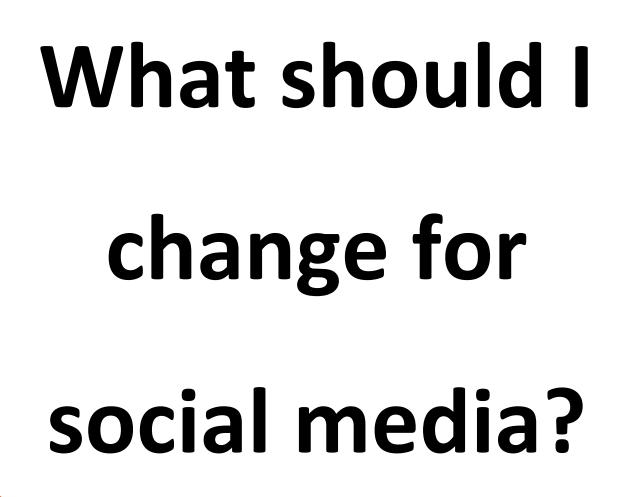

### **Facebook Creator Studio: Audience Retention for Videos**

\*This feature is only available for Facebook pages as part of the creator studio. You can see when people drop off when watching your video.