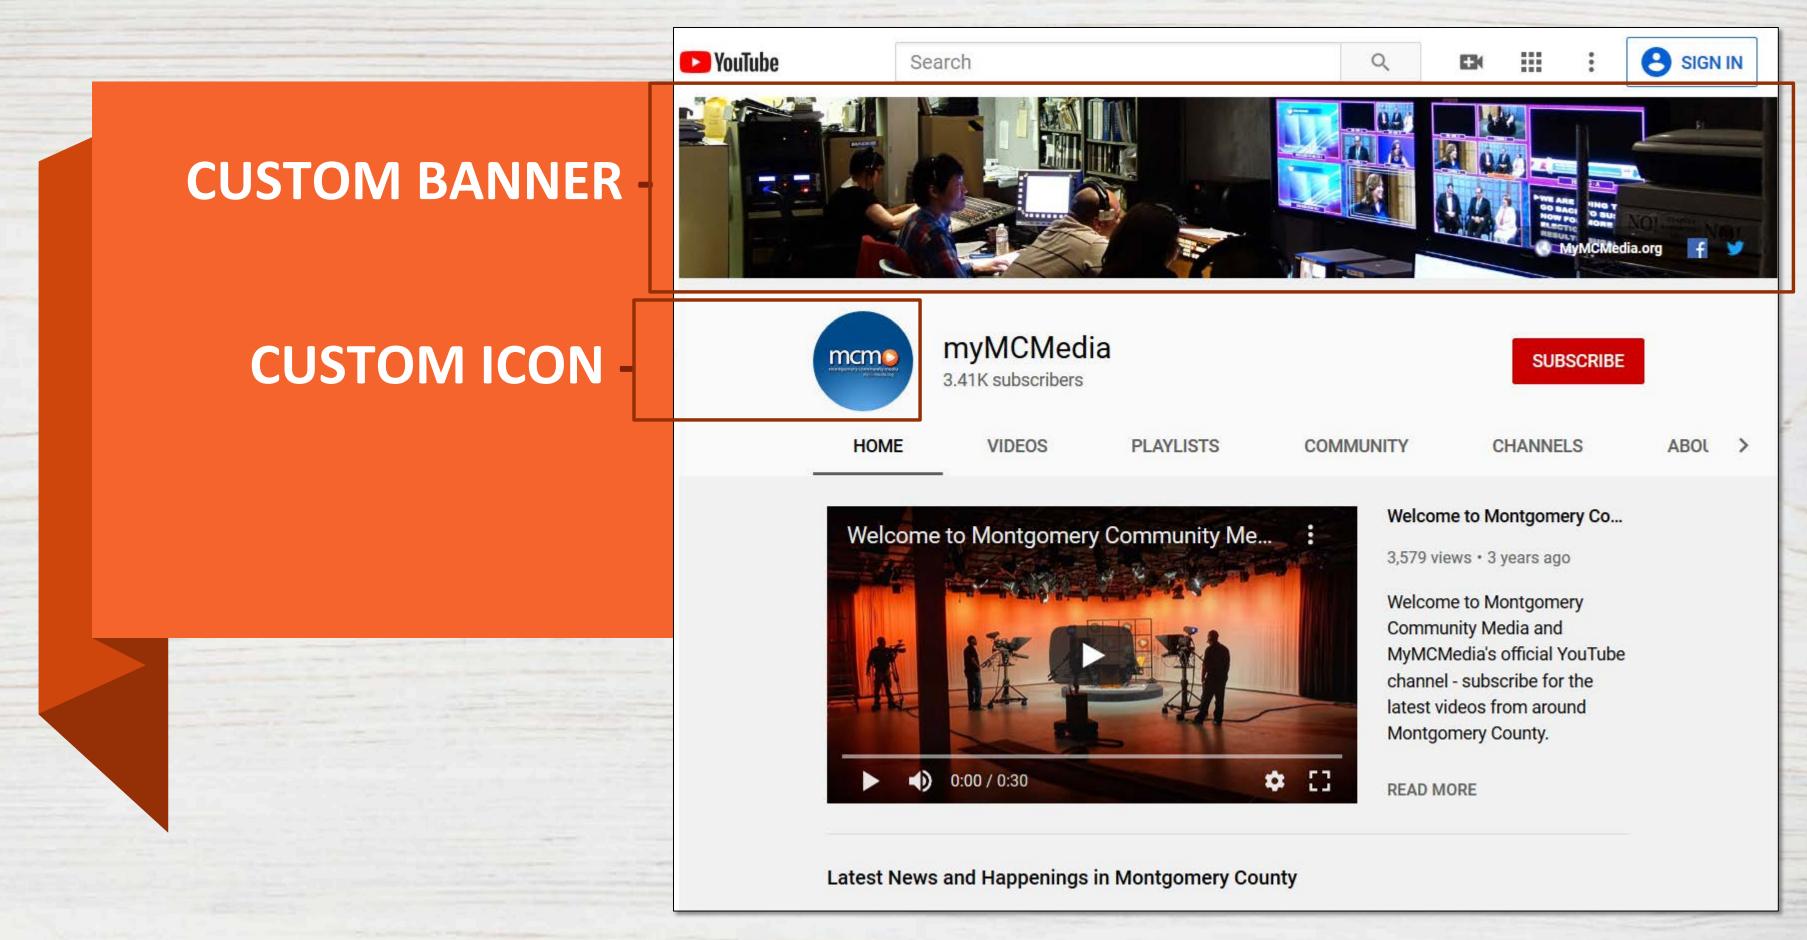

# Creating a YouTube Channel

YouTube
Channel
Customization

- Brand Channel with Graphics
- Add Text Description
- Segment Videos

# YouTube Customization: Branding Your YouTube Channel